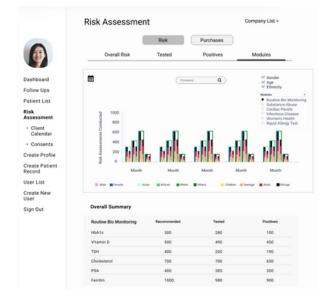

## Results+ Patient Data Management

Spectrum MDX is a data-driven organization geared to helping healthcare professionals offer enhanced treatment to patients. We have developed an innovative patient / results management platform (called 'Results+') to support practitioners and clinicians in the interpretation, recording and communication of diagnostic results for individuals using our POC devices.

Spectrum MDX has developed a new on-line platform called 'Results+' to complement our point of care product line. We wanted to help our clients enhance their workflow while using our products, so we developed a simple & efficient SAAS based tool for healthcare professionals & clinicians to utilize in their screening programs. Results+ is a cutting-edge software technology designed to revolutionize the healthcare industry's testing processes (particularly for rapid point of care screening). This advanced software boasts the capability to automate a multitude of tasks within the testing workflow, ranging from streamlining data entry to conducting in-depth result analysis. It offers seamless integration with Point of Care Testing (POCT) devices, enabling effortless data exchange with Electronic Health Records (EHRs) and Laboratory Information Systems. This integration not only enhances operational efficiency but also mitigates the risk of errors. This invaluable feature empowers healthcare providers to make swift and informed decisions, ultimately improving patient care outcomes.