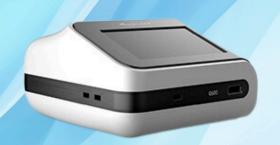

Test Markers for diabetes, inflammation, hormones, cardiac markers and more.

within eight seconds.

### **Advance Healthcare Outcomes:**

Enhance Precision and efficiency with Fluorescence Immunoassay
Screening!

**Learn More** 

(

| Specifications     |                                                   |
|--------------------|---------------------------------------------------|
| Power supply       | 12V, 5A                                           |
| Dimensions         | 232mm * 269mm * 147 mm                            |
| Display            | 2050 g                                            |
| Weight             | 7 inch LCD Capacitive Screen, Res: 1024 * 600     |
| Printer            | Built-in thermal printer                          |
| Network            | Supports Wi-Fi connection                         |
| Detection speed    | 8 seconds                                         |
| Storage Capacity   | 10,000 sets of data                               |
| Language Interface | Chinese, English, other languages can be expanded |