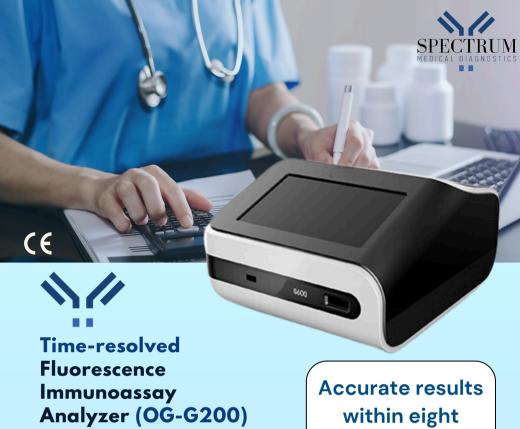

Test Markers for diabetes, inflammation, hormones, cardiac markers and more.

within eight seconds.

### **Advance Healthcare Outcomes:**

Enhance Precision and efficiency with Fluorescence Immunoassay
Screening!

**Learn More** 

(

| Specifications     |                                                   |
|--------------------|---------------------------------------------------|
| Power supply       | 12V, 5A                                           |
| Dimensions         | 232mm * 269mm * 147 mm                            |
| Display            | 2050 g                                            |
| Weight             | 7 inch LCD Capacitive Screen, Res: 1024 * 600     |
| Printer            | Built-in thermal printer                          |
| Network            | Supports Wi-Fi connection                         |
| Detection speed    | 8 seconds                                         |
| Storage Capacity   | 10,000 sets of data                               |
| Language Interface | Chinese, English, other languages can be expanded |