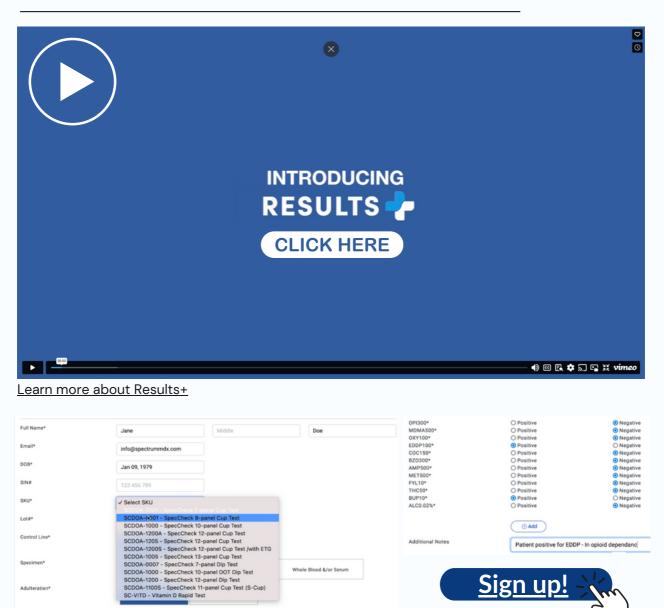

## Results+ Patient Data Management

Spectrum MDX is a data-driven organization geared to helping healthcare professionals offer enhanced treatment to patients. We have developed an innovative patient / results management platform (called 'Results+') to support practitioners and clinicians in the interpretation, recording and communication of diagnostic results for individuals using our POC devices.

- Immediate Access to Results: Quicker treatment decisions and enhanced patient outcomes.
- Automated Data Entry: Reducing errors and streamlining processes.
- EHR Integration: Making test results instantly available to care teams.
- Remote Monitoring: Enhancing care for remote or less mobile patients.
- Decision Support: Guiding healthcare providers with evidence-based recommendations.
- Quality & Compliance: Ensuring test accuracy and meeting regulatory standards.