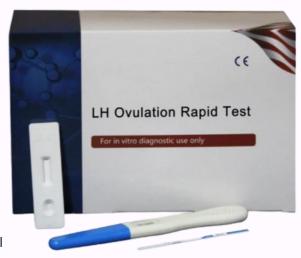

### LH Ovulation (OTC)

The Spectrum MDX LH Ovulation Screening Products are specially designed to facilitate ovulation tracking through the detection of luteinizing hormone (LH) surges in urine.

The Spectrum MDX LH Ovulation Screening Products are specifically designed to help monitor ovulation by identifying surges in luteinizing hormone (LH) in urine.

Perfect for those looking to either conceive or prevent pregnancy, these tests provide accurate results and are user-friendly.

#### **Specifications**

- Simple, one-step process suitable for in vitro self-testing.
- Detects LH surge effectively, aiding in ovulation prediction.
- Quick interpretation of results within 10 minutes.
- Urine-based test, ensuring comfort and privacy.
- Based on individual menstrual cycles for optimal timing.
- Single-use, disposable strips with no need for additional equipment.
- Includes procedural control for assured testing accuracy.
- Clear instructions and easy interpretation of results.