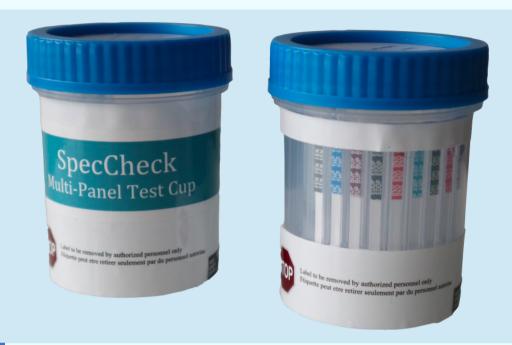

#### What is SpecCheck?

**SpecCheck** round cups are rapid, one step screening devices for the simultaneous, qualitative detection of multiple drugs and drug metabolites in human urine.

## What are the benefits of using SpecCheck?

The **SpecCheck** cup is a user-friendly, dip free test cup that offers excellency in accuracy while simultaneously offering results within minutes.