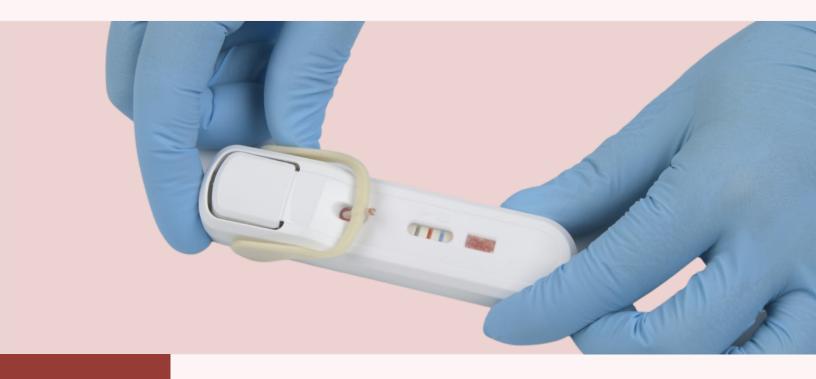

#### What is FebriDx?

FebriDx is a rapid point-of-care test that uses a fingerstick blood sample to detect and aid in differentiating bacterial from viral acute respiratory infection in 10 minutes.