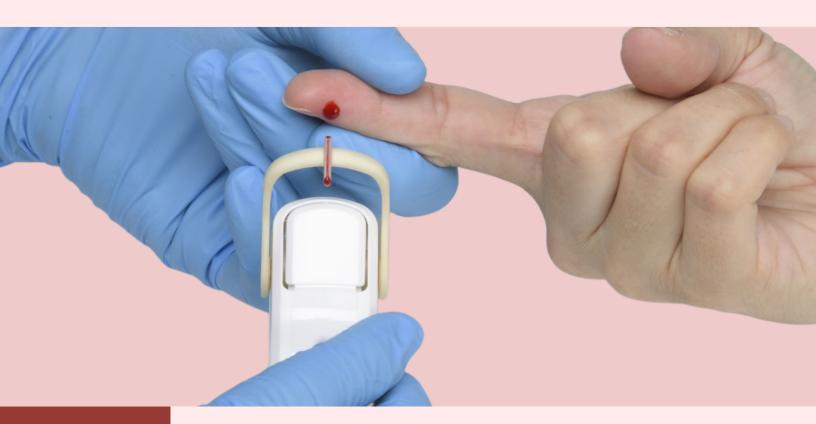

#### What is FebriDx?

FebriDx is a rapid point-of-care test that uses a fingerstick blood sample to detect and aid in differentiating bacterial from viral acute respiratory infection in 10 minutes.